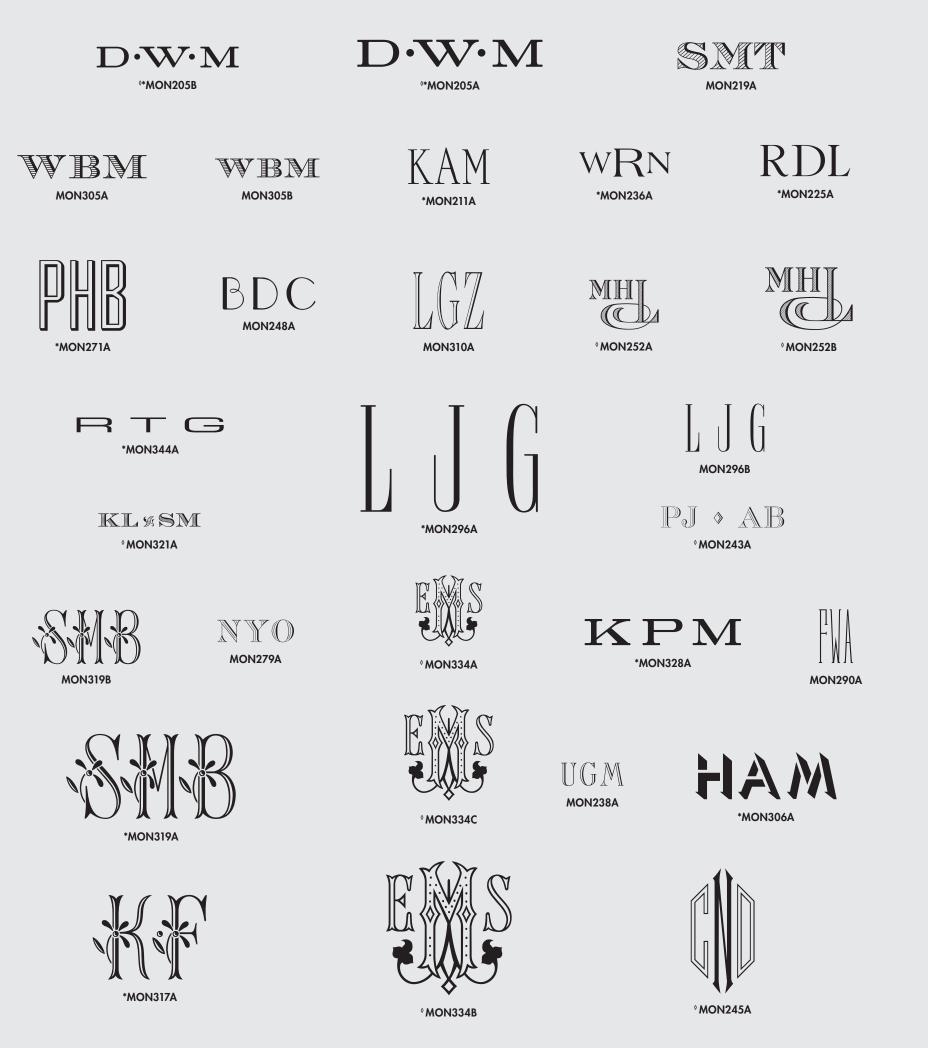

Monograms are only available in the sizes shown. Different character combinations vary the appearance of monograms. Proofs are recommended - especially for monograms with overlapping letters.

CC•12•12

\*Can be blind embossed. <sup>o</sup>Available in two colors - not available in two color thermography printing when using metallic ink.

\*Can be blind embossed. \*Available in two colors - not available in two color thermography printing when using metallic ink.

Monograms are only available in the sizes shown. Different character combinations vary the appearance of monograms. Proofs are recommended - especially for monograms with overlapping letters.

CC+12+12

Monograms are only available in the sizes shown. Different character combinations vary the appearance of monograms. Proofs are recommended - especially for monograms with overlapping letters.

MON234A

\*MON221A

MON230A

\*MON230B

\*MON234B

\*MON224B

CC•12•12

\*Can be blind embossed. °Available in two colors - not available in two color thermography printing when using metallic ink.