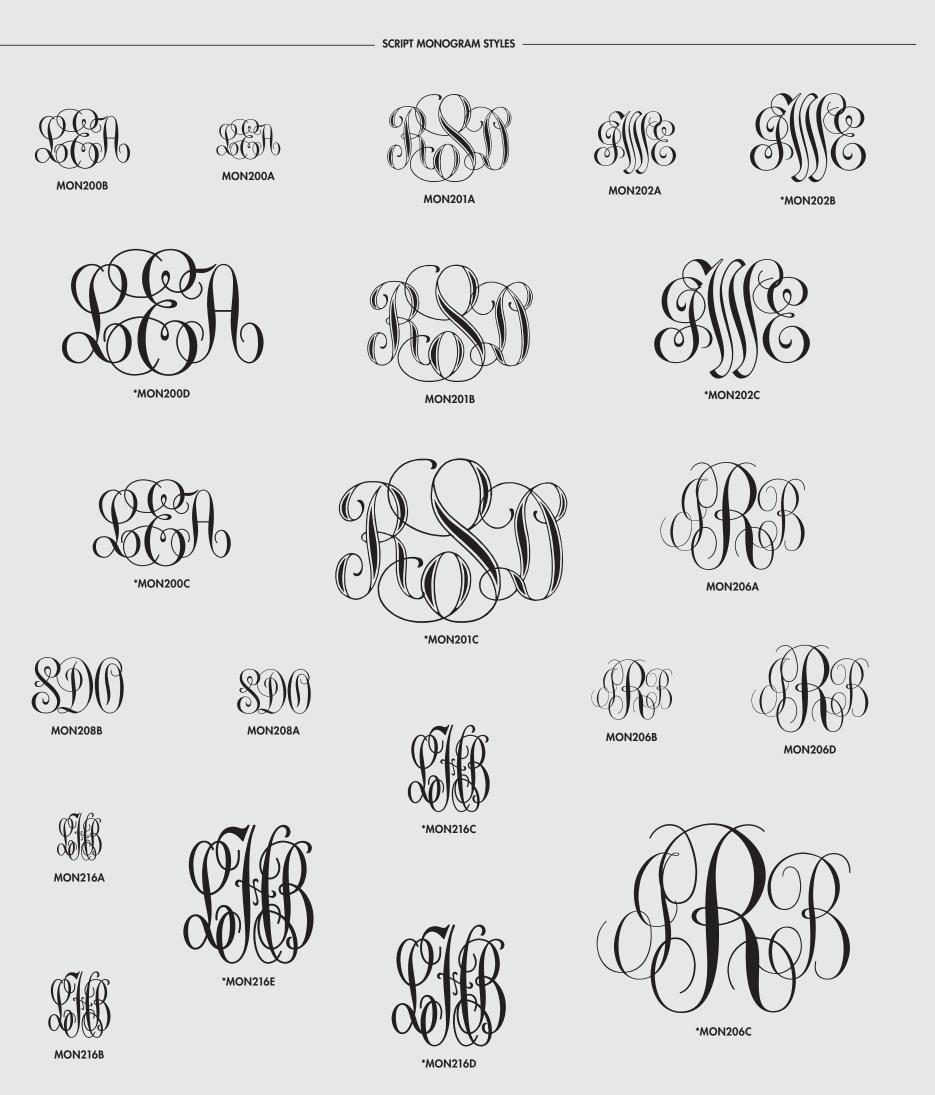

Monograms are only available in the sizes shown. Different character combinations vary the appearance of monograms. Proofs are recommended - especially for monograms with overlapping letters.

CC•12•12

\*Can be blind embossed. <sup>o</sup>Available in two colors - not available in two color thermography printing when using metallic ink.